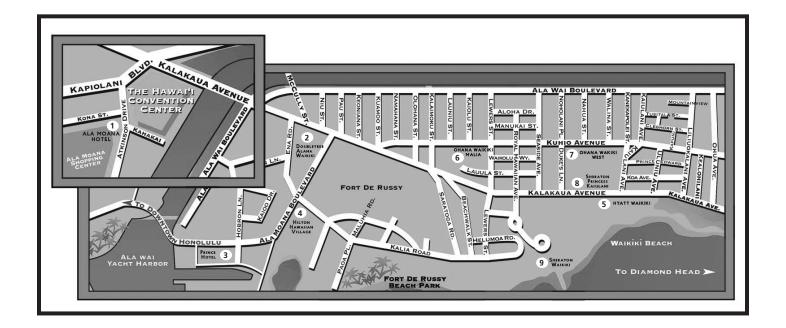

## **2007 IMS A**TTENDEE HOTELS

LISTED CONVENTION RATES ARE AVAILABLE ONLY FOR RESERVATIONS MADE BY MAY 1, 2007

CHECK WITH THE HOUSING BUREAU FOR TRIPLE OR QUADRUPLE OCCUPANCY RATES.

| MAP No. | HOTEL                                       | ROOM TYPE                                                                                | RATES                                                    |
|---------|---------------------------------------------|------------------------------------------------------------------------------------------|----------------------------------------------------------|
| 1       | Ala Moana Hotel                             | Run of House                                                                             | \$176.00                                                 |
| 2       | Doubletree Alana Waikiki                    | City/Mountain View                                                                       | \$180.00                                                 |
| 3       | Hawaii Prince Hotel                         | Ocean View                                                                               | \$229.00                                                 |
| 4       | Hilton Hawaiian Village — <i>Headquarte</i> | rs Garden View Partial Ocean View Ocean View Deluxe Ocean View (Rainbow Tower)           | \$219.00<br>\$249.00<br>\$275.00<br>\$295.00             |
| 5       | Hyatt Regency Waikiki                       | Run of House                                                                             | \$248.00                                                 |
| 6       | Ohana Waikiki Malia                         | Run of House                                                                             | \$121.00                                                 |
| 7       | Ohana Waikiki West                          | Kitchenette Run of House                                                                 | \$137.00                                                 |
| 8       | Sheraton Princess Kaiulani                  | City View<br>Ocean View                                                                  | \$155.00<br>\$190.00                                     |
| 9       | Sheraton Waikiki                            | Manor Room (dormitory style room) City View Mountain View Partial Ocean View Ocean Front | \$125.00<br>\$185.00<br>\$210.00<br>\$230.00<br>\$270.00 |